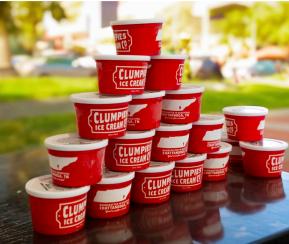

**SOLD IN PACKS OF 6 PER FLAVOR:** 

MINIMUM RESALE FOR AN INDIVIDUAL PINT: \$999

Our single serve cups are 4oz servings of ice cream with a spoon under each lid! They're available in our custom boxes for easy storage and flawless reach-in freezer display.

**SOLD BY THE DOZEN PER FLAVOR:** 

· Cookie Dough

MINIMUM RESALE FOR AN INDIVIDUAL CUP: \$300

Our ice cream sammies are the perfect portable option for grab-and-go setups. Each sammie is crafted by hand, and they're available in our two most popular flavors.