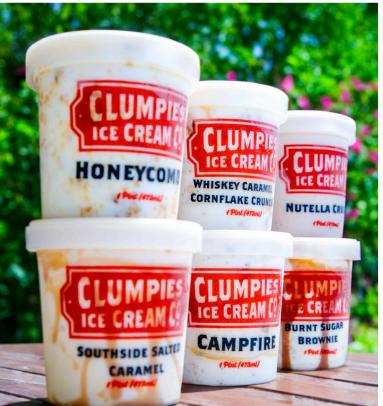

### **SIGNATURE FLAVORS**

- Burnt Sugar Brownie
- Curious George
- Nutella Crunch

- Campfire
- Honevcomb
- Whiskey Caramel Cornflake Crunch

If you're interested in a seasonal flavor, please let us know and we can supply our current list of offerings.