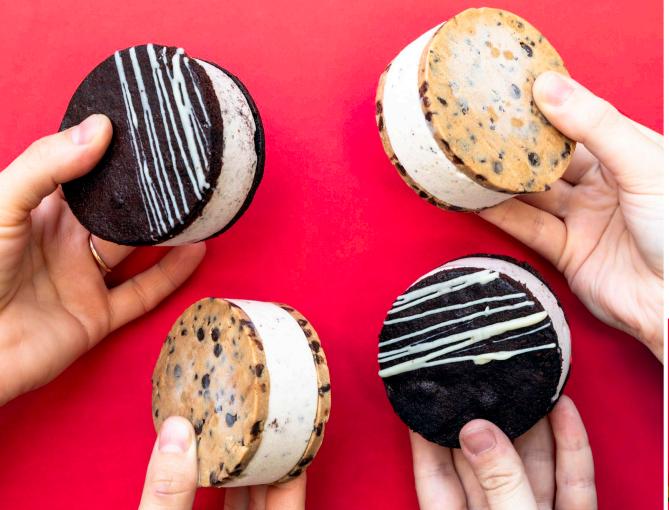

**SOLD BY THE DOZEN PER FLAVOR:** 

· Cookie Dough

MINIMUM RESALE FOR AN INDIVIDUAL CUP: \$300

Our ice cream sammies are the perfect portable option for grab-and-go setups. Each sammie is crafted by hand, and they're available in our two most popular flavors.

## Cookie Dough Cookies & Cream

\*There is potential for a seasonal sammie offering.

SOLD IN PACKS OF 12 PER FLAVOR:

\$36 Per dozen

MINIMUM RESALE FOR AN INDIVIDUAL SAMMIE: \$500

Our house made salted caramel sauce is available in 9oz shelf-stable jars. Our caramel jars would fit perfectly in a local gift shop, or by a freezer to accompany pints!