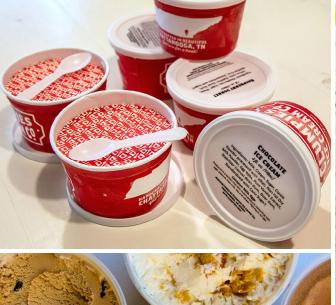

**SOLD IN PACKS OF 6 PER FLAVOR:** 

MINIMUM RESALE FOR AN INDIVIDUAL PINT: \$999

Our single serve cups are 4oz servings of ice cream with a spoon under each lid! They're available in our custom boxes for easy storage and flawless reach-in freezer display.

They're perfect for grab-and-go setups, and they are available in our most popular flavors:

- Chocolate

Strawberry

- · Cookies & Cream
- Raspberry Sorbet Vanilla Bean

\*There is potential for a seasonal singe serve cup offering.