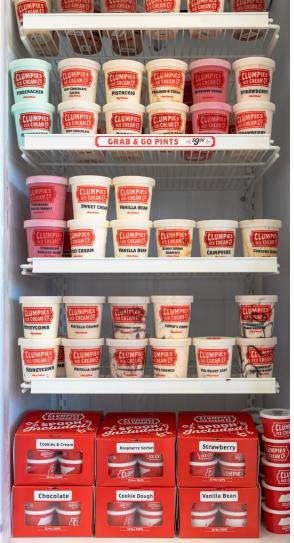

# Bulk Tubs

We offer bulk tubs to restaurants in the Chattanooga area to accompany desserts on their menu.

They come in **3 gallon** (96-40z scoops)
and **1.5 gallon** (48-40z scoops) recyclable tubs.

Our ice cream menu is separated by Classics and Featured flavors.

Our Classic flavors are available year-round,
and our Seasonal flavors rotate with the seasons.

| CLASSIC FLAVORS:                                                | 1.5 GALLON | 3 GALLON |
|-----------------------------------------------------------------|------------|----------|
| Butter Pecan                                                    | \$45.00    | \$85.00  |
| Chocolate                                                       | \$35.00    | \$65.00  |
| <b>Chocolate Chocolate Chunk</b>                                | \$35.00    | \$65.00  |
| Coconut Almond Chunk                                            | \$40.00    | \$75.00  |
| Coffee Toffee                                                   | \$50.00    | \$95.00  |
| Cookie Dough                                                    | \$45.00    | \$85.00  |
| Cookies & Cream                                                 | \$45.00    | \$85.00  |
| Dairy Free Chocolate                                            | \$70.00    | \$135.00 |
| <b>Espresso Chocolate Chunk</b>                                 | \$45.00    | \$85.00  |
| Firecracker                                                     | \$35.00    | \$65.00  |
| Mint Chocolate Chunk                                            | \$35.00    | \$65.00  |
| Pistachio                                                       | \$50.00    | \$90.00  |
| Pralines & Cream                                                | \$45.00    | \$85.00  |
| Raspberry Sorbet                                                | \$55.00    | \$105.00 |
| Strawberry                                                      | \$45.00    | \$85.00  |
| Strawberry Hibiscus Sorbet                                      | \$35.00    | \$65.00  |
| Sweet Cream                                                     | \$35.00    | \$65.00  |
| Vanilla Bean                                                    | \$45.00    | \$85.00  |
| * If you're interested in a seasonal flavor, please let us know |            |          |

\* If you're interested in a seasonal flavor, please let us know and we can supply our current list of offerings.

Our pints are 16oz servings of ice cream, hand-packed into a clear container to put our ice cream on display.

We offer 23 flavors of pints year-round. We offer our entire Classic flavor list in pints. as well as a collection we call our Signatures.

Our Signature flavors are some of our most popular seasonal flavors from past years. We offer them year-round in pints because they're so beloved! We also have a seasonal pint pack that launches with each seasonal menu.