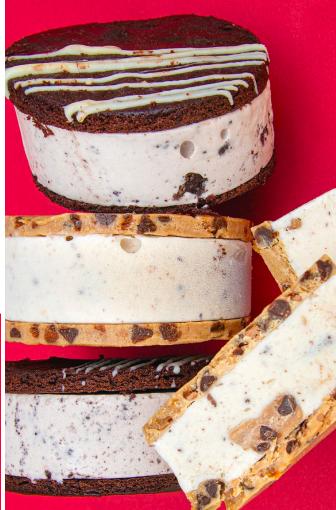

**SOLD BY THE DOZEN PER FLAVOR:** 

· Cookie Dough

MINIMUM RESALE FOR AN INDIVIDUAL CUP: \$300

Our ice cream sammies are the perfect portable option for grab-and-go setups. Each sammie is crafted by hand, and they're available in our two most popular flavors.

## Cookie Dough Cookies & Cream

\*There is potential for a seasonal sammie offering.

SOLD IN PACKS OF 12 PER FLAVOR:

\$36 Per dozen

MINIMUM RESALE FOR AN INDIVIDUAL SAMMIE: \$500

Our house made salted caramel sauce is available in 9oz shelf-stable jars. Our caramel jars would fit perfectly in a local gift shop, or by a freezer to accompany pints!