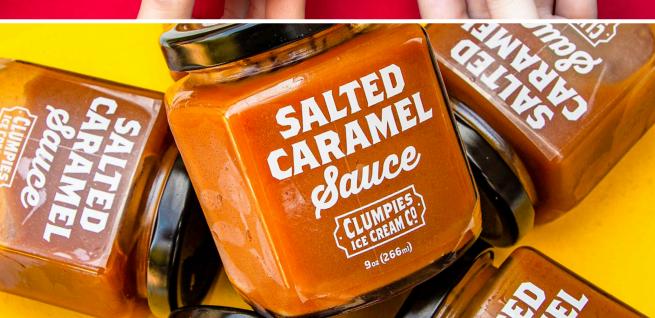

## Cookie Dough Cookies & Cream

\*There is potential for a seasonal sammie offering.

SOLD IN PACKS OF 12 PER FLAVOR:

\$36 Per dozen

MINIMUM RESALE FOR AN INDIVIDUAL SAMMIE: \$500

Our house made salted caramel sauce is available in 9oz shelf-stable jars. Our caramel jars would fit perfectly in a local gift shop, or by a freezer to accompany pints!

SOLD BY THE DOZEN: \$60 Per dozen

MINIMUM RESALE FOR AN INDIVIDUAL JAR: \$999