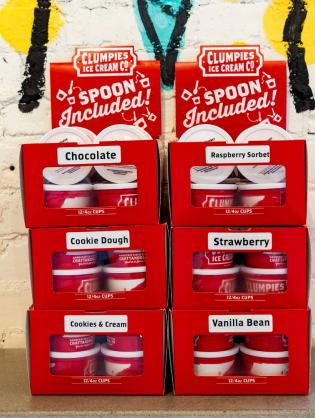

**SOLD IN PACKS OF 6 PER FLAVOR:** 

MINIMUM RESALE FOR AN INDIVIDUAL PINT: \$999

Our single serve cups are 4oz servings of ice cream with a spoon under each lid! They're available in our custom boxes for easy storage and flawless reach-in freezer display.

They're perfect for grab-and-go setups, and they are available in our most popular flavors:

- Chocolate

Strawberry

- · Cookies & Cream
- Raspberry Sorbet Vanilla Bean

\*There is potential for a seasonal singe serve cup offering.